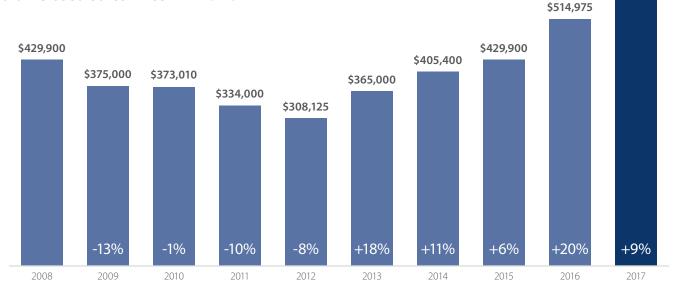

## Market Update King County

## Median Closed Sales Price > FEBRUARY



## Months Supply of Inventory > FEBRUARY

less than 3 months = seller's market 3 -6 months = balanced market more than 6 months = buyer's market



Closed Sales > FEBRUARY



## *Months Supply of Inventory:* active inventory at the end of the month divided by pending sales for the month. Pending sales are mutual purchase agreements that haven't closed yet.

Graphs were created by Windermere Real Estate using NWMLS data, but information was not verified or published by NWMLS. Data reflects all new and resale single family home sales, which include townhomes and exclude condos.



\$560,000