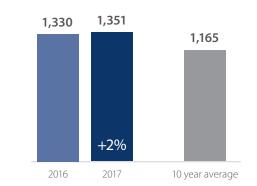

## Months Supply of Inventory > FEBRUARY

less than 3 months = seller's market 3 -6 months = balanced market more than 6 months = buyer's market

Closed Sales > FEBRUARY