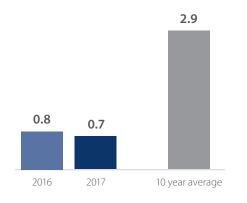

## Months Supply of Inventory > FEBRUARY

less than 3 months = seller's market 3 -6 months = balanced market more than 6 months = buyer's market

Closed Sales > FEBRUARY

## *Months Supply of Inventory:* active inventory at the end of the month divided by pending sales for the month. Pending sales are mutual purchase agreements that haven't closed yet.

Graphs were created by Windermere Real Estate using NWMLS data, but information was not verified or published by NWMLS. Data reflects all new and resale single family home sales, which include townhomes and exclude condos.